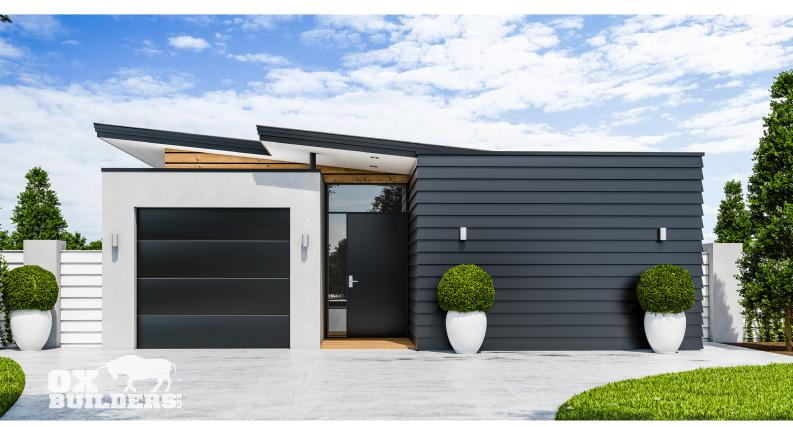

A flying mono pitch roofline gives this home super street appeal. Inside, the dining, kitchen and living are all open plan, but separate in part, thanks to a change in ceiling height and smartly positioned walls. The living space enjoys a high sloping ceiling, the kitchen seamlessly joins to an integrated outdoor bar and the dining flows nicely outside with partial overhead cover. The bedroom wing can be shut off from the rest of the house and the garage can be pushed out to a double. You'll really have it all with this home!