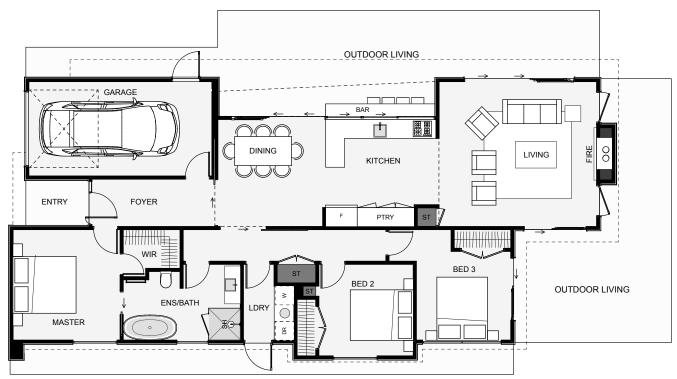

A flying mono pitch roofline gives this home super street appeal. Inside, the dining, kitchen and living are all open plan, but separate in part, thanks to a change in ceiling height and smartly positioned walls. The living space enjoys a high sloping ceiling, the kitchen seamlessly joins to an integrated outdoor bar and the dining flows nicely outside with partial overhead cover. The bedroom wing can be shut off from the rest of the house and the garage can be pushed out to a double. You'll really have it all with this home!

Floor Area: 136m<sup>2</sup>

Contact us:

**Phone:** 027 840 2662

Email: brett@oxbuilders.co.nz www.oxbuilders.co.nz

18.2m

8.9m